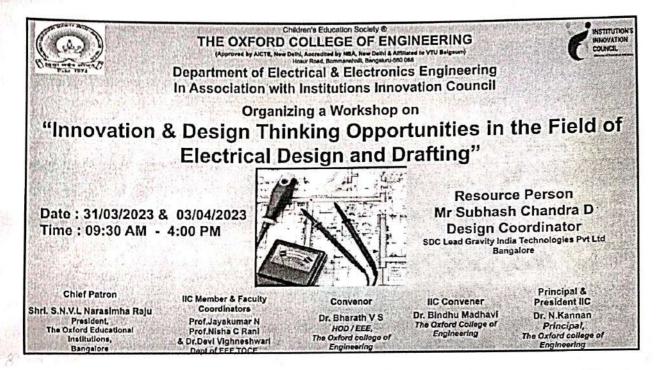

#### Session on "How to plan for start-up and legal and Ethical Steps"

The Oxford college of Engineering, Bangalore- Institution Innovation Council in association with Department of Computer Science and Engineering and Department of Artificial Intelligence and Machine Learning organized a session on "How to plan for Start-up and legal and Ethical Steps" in the domain of Cloud Computing on 30th March 2023 from 10:00 AM to 4.00 PM by Mr. Thejesh P, Project Manager ,Tackle-D Private Limited, Kushalnagar, India. Over the last 14 years, Mr.Thejesh has developed an impressive portfolio of experience in Software Development in various fields & many domains, more recently applying his extensive knowledge and skills as Mobile App developer. He works across a wide range of industry sectors including providing training to the people on cutting edge areas & various platforms, concentrating on current IT Industry requirements & market strategies. He is the Project Manager at Tackle-D Private

He concluded the session emphasizing on the importance of start-up. The session was very motivating and created positive thoughts among the students.66 students and 11 faculty are participated in the session.