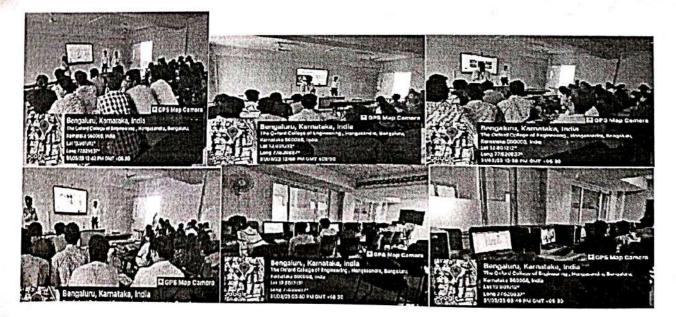

## EXPERT TALK ON "INNOVATIVE OPPORTUNITIES THROUGH DEEP LEARNING WITH CNN"

The Oxford college of Engineering, Bangalore- Institution Innovation Council in association with Department of Computer Science and Engineering organized a expert talk on **"Innovative Opportunities through Deep Learning With CNN"** on 14<sup>th</sup> February 202 at10:00 AM by Dr. Fathima,Professor and Head, Department of CSE, Adhiyamaan College of Engineering,Hosur.

She concluded the session emphasizing on the importance of Deep Learning and how to focus on recent trends. The session was very motivating and created positive thoughts among the students.

75 students from various departments and 10 faculty are participated in the expert talk.