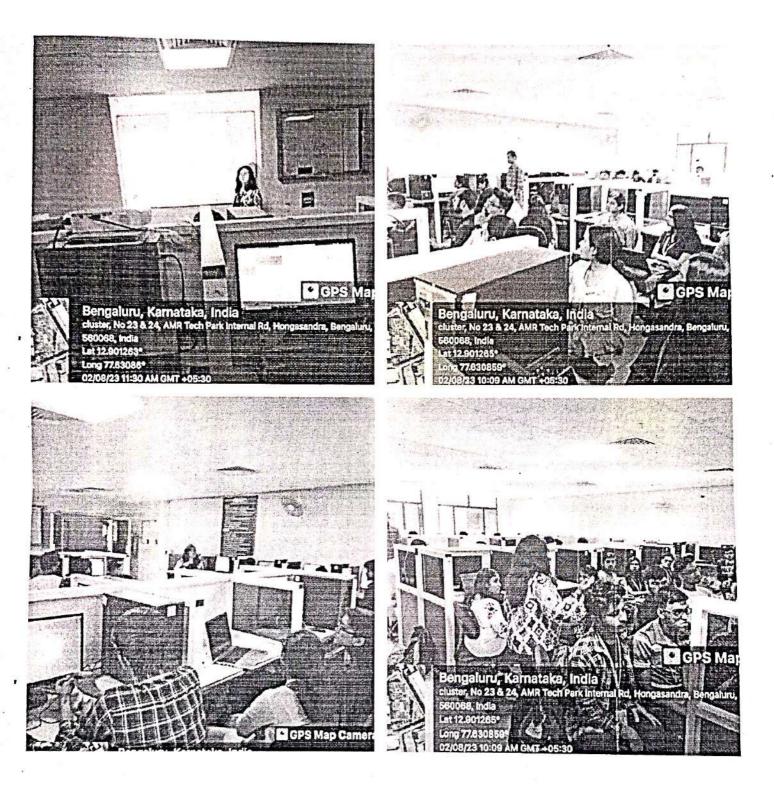

## EXPERT TALK ON "INNOVATIVE OPPORTUNITIES THROUGH DEEP LEARNING WITH CNN"

The Oxford college of Engineering, Bangalore- Institution Innovation Council in association with Department of Computer Science and Engineering organized a expert talk on **"Innovative Opportunities through Deep Learning With CNN"** on 14<sup>th</sup> February 202 at10:00 AM by Dr. Fathima,Professor and Head, Department of CSE, Adhiyamaan College of Engineering,Hosur.

In the morning session, the resource person highlighted the uses and various applications of Artificial Intelligence. She also addressed and briefed about the goals of learning Deep Learning and how to implement it in real world. She Explains about Convolutional Neural networks works. The main goal of deep learning is to improve with each new piece of data. Deep Learning simulates our Brain to identify objects and perform complex tasks. It is an important element of Data Science which includes statistics and predictive modelling and good for solving problems. The session also clearly explains about the applications of deep learning such as Real time behaviour analysis, data centre security and server optimization. The algorithms are clearly explained by the Resource Person.

She concluded the session emphasizing on the importance of Deep Learning and how to focus on recent trends. The session was very motivating and created positive thoughts among the students.

75 students from various departments and 10 faculty are participated in the expert talk.