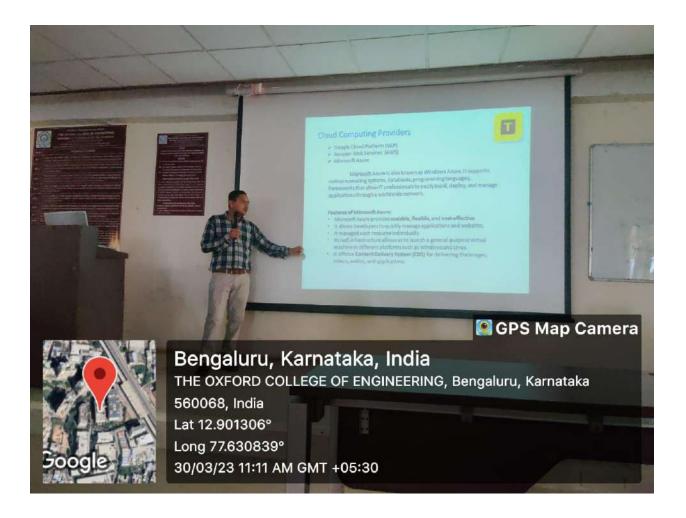

#### Session on "How to plan for start-up and legal and Ethical Steps"

The Oxford college of Engineering, Bangalore- Institution Innovation Council in association with Department of Computer Science and Engineering and Department of Artificial Intelligence and Machine Learning organized a session on "How to plan for Start-up and legal and Ethical Steps" in the domain of Cloud Computing on 30th March 2023 from 10:00 AM to 4.00 PM by Mr. Thejesh P, Project Manager ,Tackle-D Private Limited, Kushalnagar, India. Over the last 14 years, Mr.Thejesh has developed an impressive portfolio of experience in Software Development in various fields & many domains, more recently applying his extensive knowledge and skills as Mobile App developer. He works across a wide range of industry sectors including providing training to the people on cutting edge areas & various platforms, concentrating on current IT Industry requirements & market strategies. He is the Project Manager at Tackle-D Private

#### **Objective of the session :**

- Introduction to AWS and cloud computing
- AWS academy accounts creation
- Explanation about VPC and Load Balancer

- AWS career pathway explanation
- Configure the Amazon Relational Database Service