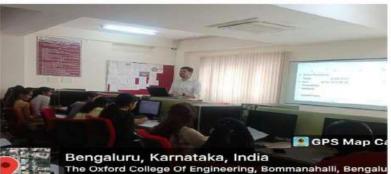

## EXPERT TALK ON "INNOVATIVE OPPORTUNITIES THROUGH DEEP LEARNING WITH CNN"

The Oxford college of Engineering, Bangalore- Institution Innovation Council in association with Department of Computer Science and Engineering organized a expert talk on **"Innovative Opportunities through Deep Learning With CNN"** on 14<sup>th</sup> February 202 at10:00 AM by Dr. Fathima,Professor and Head, Department of CSE, Adhiyamaan College of Engineering,Hosur.

#### **OBJECTIVE:**

The main objective of the expert talk is to focus on the idea of Deep Learning which is used as an effective tool for analysing big data. Deep Learning is a subset of Machine Learning which is used to simulate the behaviour of the human brain. The resource person explained about the different types of learning in Neural Networks. During the session, the resource person also explained the concept of Innovation and Entrepreneurship opportunities in the field of Convolutional Neural Networks. She also addressed the students how to acquire various skills in the field of Deep Learning.

In the morning session, the resource person highlighted the uses and various applications of Artificial Intelligence. She also addressed and briefed about the goals of learning Deep Learning and how to implement it in real world. She Explains about Convolutional Neural networks works. The main goal of deep learning is to improve with each new piece of data. Deep Learning simulates our Brain to identify objects and perform complex tasks. It is an important element of Data Science which includes statistics and predictive modelling and good for solving problems. The session also clearly explains about the applications of deep learning such as Real time behaviour analysis, data centre security and server optimization. The algorithms are clearly explained by the Resource Person.