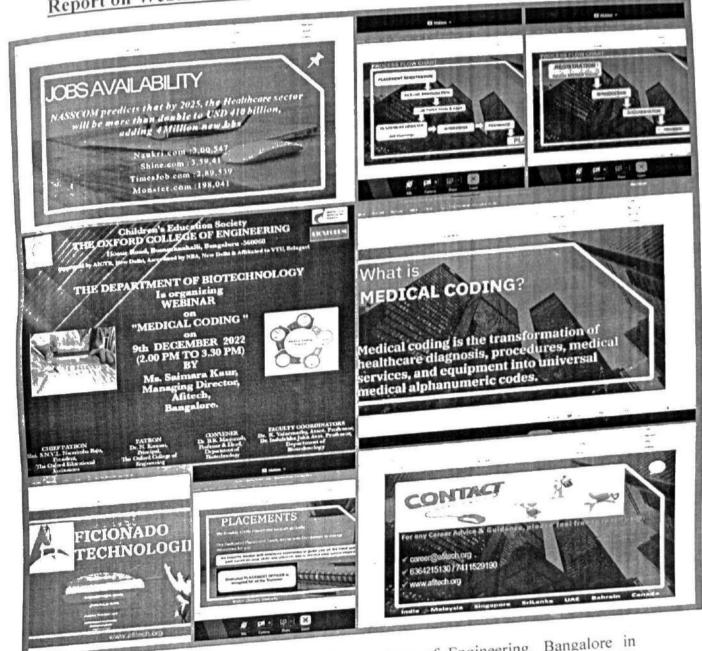

VII Floor, Old Building

UANTH Dr. B.K. HOD

11

an

LE



Date: December 5, 2022

## **CIRCULAR**

The Department of Biotechnology Engineering is organizing an Expert Lecture on "Medical Coding" for the Students on 9.12.2022. In this regard Staff and students are hereby asked to participate in the event and make it as a successful one.



Faculty Coordinators: 1.Dr.K.Valarmathy,Assot Professor 2.Dr.Indulekha John,Asst.Professor

essor & ead

Professor & Head Department of Biotechnology The Oxford College of Engineering Bengaluru-560 068. ( ) )

Children's Education Society ® THE OXFORD COLLEGE OF ENGINEERING DEPARTMENT OF BIOTECHNOLOGY

(Approved by AICTE & Accredited by NBA & NAAC, New Delhi & Affiliated to VTU, Belgaum)

## Report on Webinar on Medical Coding on 9th of December, 2022.



The Department of Biotechnology, The Oxford College of Engineering, Bangalore in association with Afitech had organized a webinar on "Medical Coding" by Ms. Saimara Kaur, Managing Director, Afitech, Bangalore, on 9<sup>th</sup>December, 2022 from 2:00 PM to 3:30

Nau, Managing – Mathematical coding is the process of taking a patient's health care information like medical PM. Medical coding is the process of taking a patient's health care information like medical procedures, diagnosis, necessary medical equipment, and medical services information from procedures, diagnosis, necessary medical coder is someone who translates details from a patient's the physician's notes. A medical coder is someone who translates details from a patient's medical documents, such as physician's notes, lab rep