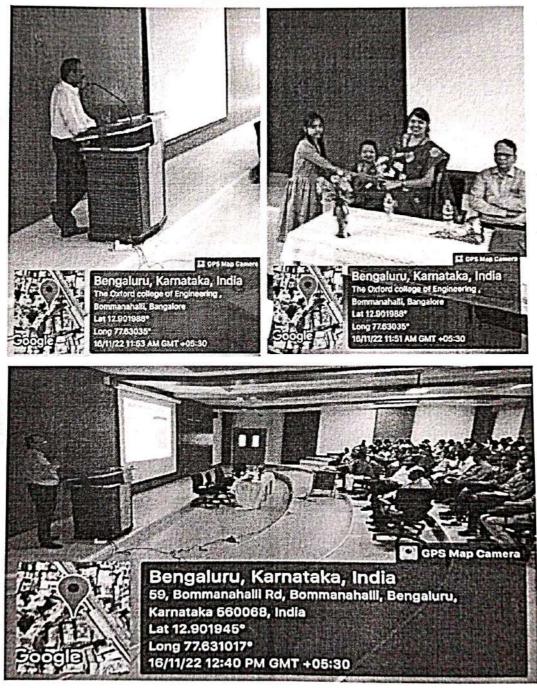

## EXPERT TALK ON "INNOVATIVE OPPORTUNITIES THROUGH DEEP LEARNING WITH CNN"

The Oxford college of Engineering, Bangalore- Institution Innovation Council in association with Department of Computer Science and Engineering organized a expert talk on **"Innovative Opportunities through Deep Learning With CNN"** on 14<sup>th</sup> February 202 at10:00 AM by Dr. Fathima,Professor and Head, Department of CSE, Adhiyamaan College of Engineering,Hosur.

In the morning session, the resource person highlighted the uses and various applications of Artificial Intelligence. She also addressed and briefed about the goals of learning Deep Learning and how to implement it in real world. She Explains about Convolutional Neural networks works. The main goal of deep learning is to improve with each new piece of data. Deep Learning simulates our Brain to identify objects and perform complex tasks. It is an important element of Data Science which includes statistics and predictive modelling and good for solving problems. The session also clearly explains about the applications of deep learning such as Real time behaviour analysis, data centre security and server optimization. The algorithms are clearly explained by the Resource Person.

In the Afternoon Session, the resource person clearly explains about the applications of deep learning and advances in machine learning. The latest technologies in Machine Learning are clearly explained. The multimodal neurons are the most advanced neural networks.

She concluded the session emphasizing on the importance of Deep Learning and how to focus on recent trends. The session was very motivating and created positive thoughts among the students.

75 students from various departments and 10 faculty are participated in the expert talk.