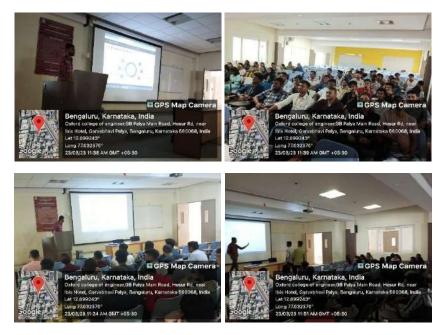

ession was interactive. By doing this workshop the students got an understanding of web development in integrated environment.

Student's feedback: Students were satisfied with the content and the session.

**Faculty feedback:** The speaker discussed the questions with current technology trends with the students which will help the students for their placements .Overall the training was good.

# **OBJECTIVES:**

- Understand the basics of Data Science
- Introduction to popular tools used in Data analysis and scientific computing
- Coding practices in the industry

# **OUTCOMES:**

- Learned how to perform linear and logistic regressions in Python
- Introduction to Anaconda Jupiter notebook
- Students learned best coding practices in scientific computing and data analysis

# PHOTO COLLAGE



No. of Students participants: **88** No. of Faculties: **7** 

Videolink:<u>https://drive.google.com/file/d/1aFi0\_oTtF-Vub9rMrvqixOAyATX--</u> <u>Ekk/view?usp=sharing</u>

Facebooklink:<u>https://m.facebook.com/story.php?story\_fbid=pfbid0uJ8PsVaUfYB7iZKsjb6</u> SeVJc9QdeGBaMrJN1HJn8vHCGsgZ67xPrRsiztbHYmbQKl&id=100076261560657&mib extid=Nif5oz

# List of attendees of the session

|          | (Rec