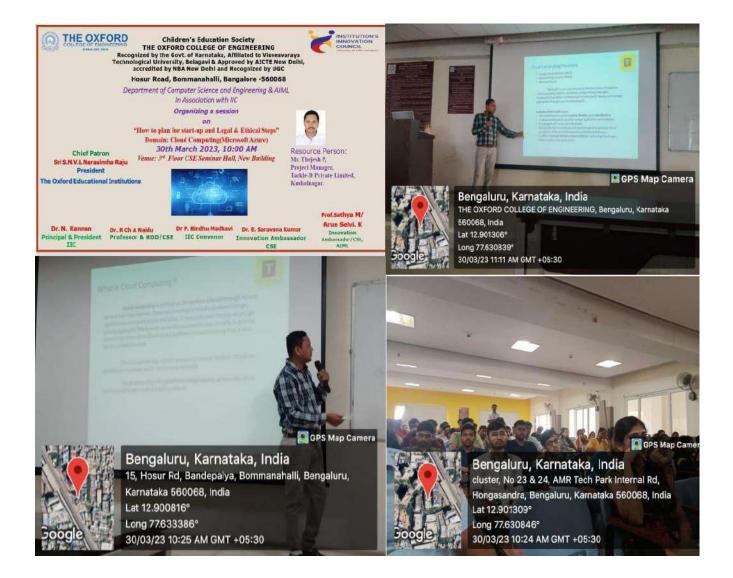

#### Session on "How to plan for start-up and legal and Ethical Steps"

The Oxford college of Engineering, Bangalore- Institution Innovation Council in association with Department of Computer Science and Engineering and Department of Artificial Intelligence and Machine Learning organized a session on "How to plan for Start-up and legal and Ethical Steps" in the domain of Cloud Computing on 30th March 2023 from 10:00 AM to 4.00 PM by Mr. Thejesh P, Project Manager ,Tackle-D Private Limited, Kushalnagar, India. Over the last 14 years, Mr.Thejesh has developed an impressive portfolio of experience in Software Development in various fields & many domains, more recently applying his extensive knowledge and skills as Mobile App developer. He works across a wide range of industry sectors including providing training to the people on cutting edge areas & various platforms, concentrating on current IT Industry requirements & market strategies. He is the Project Manager at Tackle-D Private

#### **Objective of the session :**

- Introduction to AWS and cloud computing
- AWS academy accounts creation
- Explanation about VPC and Load Balancer

- AWS career pathway explanation
- Configure the Amazon Relational Database Service