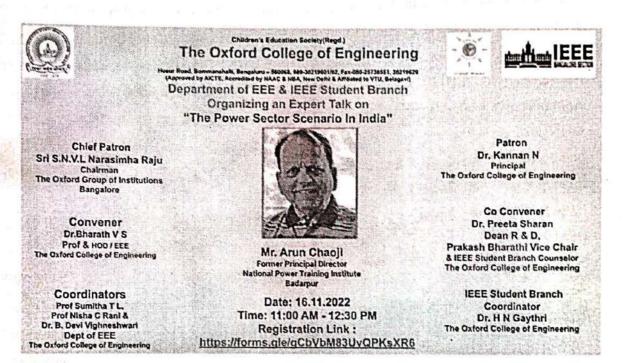

Children's Education Society ® THE OXFORD COLLEGE OF ENGINEERING Hosur Road, Bommanahalli, Bengaluru-560 068 Website: http://www.theoxford.edu/engineering/ (Approved by AICTE, New Delhi, Accredited by NBA, New Delhi & Affiliated to VTU, Belgaum)