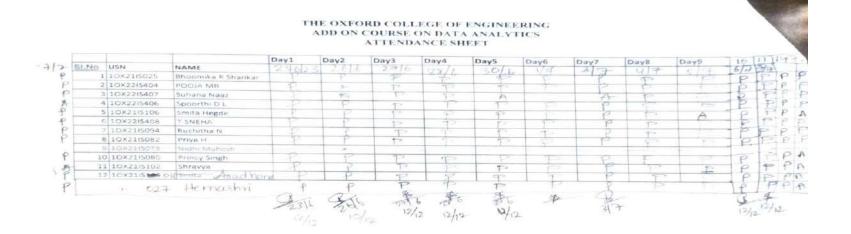

C044 | Laxmi T       | 12     | F    | (D   | 10   | P    | P       |      | P    |       | F     | T   | R    | P   |
|      | 9 10X21EC009 | Ankitha M     | 12     | P    | D    | 12   | P    | 1       | P    | P2   | P     | F     | P   | F    | P   |
|      | 0 10X21EC074 | Rimsha shahen | 12     | P    | P    | P.   | P    | P       | P    | P    | 42    |       | P   | P    | P   |
| - 1  | 1 10X21EC070 | Rakshitha N   | 2      | P    | P    | 32   | P    | P       | P    | P    | 1     | 1     | 18  | F    | P   |
|      | 2 10X21EC085 | Sharvani S H  | P      | P    | P    | 12   | P    | P       | P    | P    | P     | 1     | PP  | P    | P   |
|      |              |               | 70316  |      |      | 0/12 | 12/1 | 2 12/12 | 37   | \$ h | 2 12/ | 12 13 | 4   | 2/12 | 9   |



#### THE OXFORD COLLEGE OF ENGINEERING ADD ON COURSE ON DATA ANALYTICS ATTENDANCE SHEET

| CTL NT | K L C L L  |                   | Day1    | Day 2 | Day3  | Day4  | Day 5 | Day6  | Day7 | Day8 | Day?            | Dav10 | 10/14/205 |
|--------|------------|-------------------|---------|-------|-------|-------|-------|-------|------|------|-----------------|-------|-----------|
| SLNo   | USN        | NAME              | 23/6/23 | 266   | 2=2/6 | 28/6  | 30/6  | N=f   | 317  | 417  | -5/7            | 6/7   | 1 1 1 1 1 |
| 1      | 10X20CS003 | Aarya Shambhavi   | 42      | P     | 10000 | A     | 93    | n     | 11   | 4/   |                 | P     |           |
|        | 10X20CS006 | Aishwarya V       | P       | 12    |       |       | 17    | E     | 1 65 |      |                 |