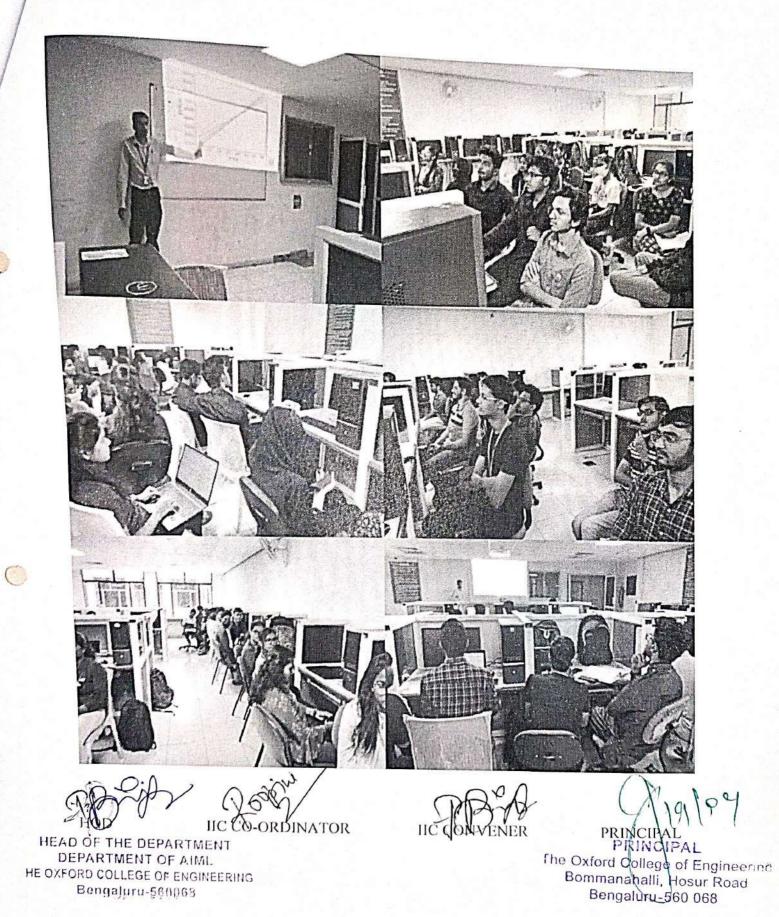

## EXPERT TALK ON "INNOVATIVE OPPORTUNITIES THROUGH DEEP LEARNING WITH CNN"

The Oxford college of Engineering, Bangalore- Institution Innovation Council in association with Department of Computer Science and Engineering organized a expert talk on **"Innovative Opportunities through Deep Learning With CNN"** on 14<sup>th</sup> February 202 at10:00 AM by Dr. Fathima,Professor and Head, Department of CSE, Adhiyamaan College of Engineering,Hosur.

She concluded the session emphasizing on the importance of Deep Learning and how to focus on recent trends. The session was very motivating and created positive thoughts among the students.

75 students from various departments and 10 faculty are participated in the expert talk.