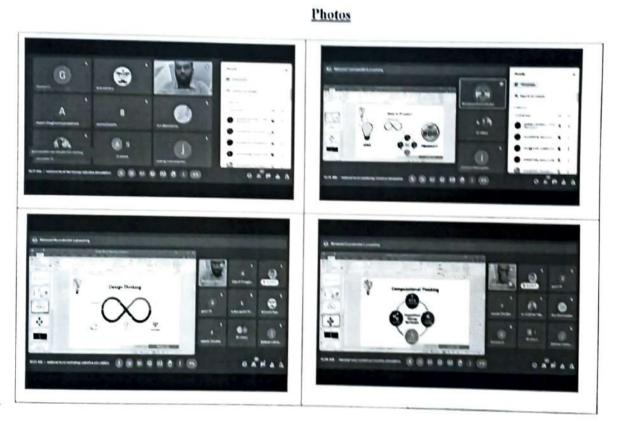

|
| 30/6/2023 | 11:00 AM –<br>1:00PM | <ul> <li>BASICS OF ELECTRONICS ENGINEERING</li> <li>COMPONENTS USED</li> <li>TINKERCAD CODING ENVIRONMENT</li> <li>BUILDING OUR FIRST PROJECT</li> <li>INTERFACING BUZZER WITH ARDUINO</li> </ul> |

|                   | <ul><li>UED CHASER CIRCUIT</li><li>HANDS ON</li></ul>                                              |
|-------------------|----------------------------------------------------------------------------------------------------|
| 2:00 PM<br>3:30PM | <ul> <li>FUEX SENSOR INTERFACING</li> <li>OBSTACLE DETECTOR USING<br/>ULTRASONIC SENSOR</li> </ul> |
|                   | <ul><li>INTERFACING SOIL MOISTURE SENSOR</li><li>HANDS ON</li></ul>                                |



# Total number of faculties attended are 5.

Dr.Manjula C Dr.Madhura S

Ms.Seema V

Mr.Jaideep R

Ms.Annu Kumari

### **Registration link**

https://docs.google.com/forms/u/0/d/e/1FAIpQLSfZ9Knw\_qeFVC5q62h1eDaJOKsya0b5M oWaAzUWGgoZ\_P9Z9g/formResponse

Google meet link https://meet.google.com/tvc-omnw-wur

Feedback link

https://docs.google.com/forms/d/e/1FAIpQLSdsuQcwWofG4CFw7YWYxYBNSZVXgb-ronPKe7amzRr0vziSw/viewform

Facebook link

https://www.facebook.com/photo/?fbid=283482790870438&set=a.177418398143545

Video link

https://drive.google.com/file/d/12nAH2dERtR8u3hBdsByWFwOkOLiGxYxw/view?usp=sh aring

https://drive.google.com/file/d/1hCMLmOhNiszmyQb673kWScQdn4WZxAYy/view?usp=s haring

#### Participants attended

| SEEMA V               | Faculty                | MECHATRONICS<br>ENGINEE