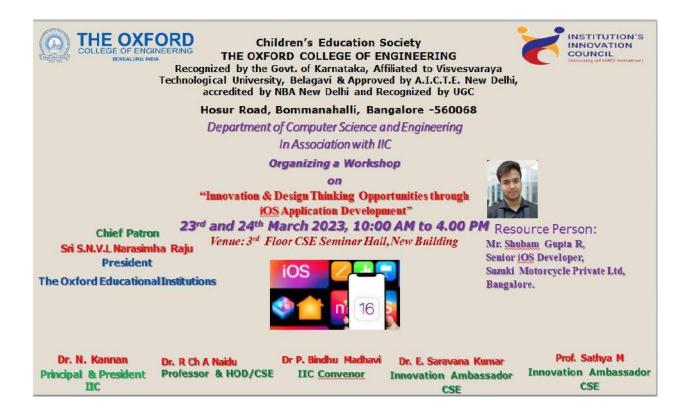

## EXPERT TALK ON "INNOVATIVE OPPORTUNITIES THROUGH DEEP LEARNING WITH CNN"

The Oxford college of Engineering, Bangalore- Institution Innovation Council in association with Department of Computer Science and Engineering organized a expert talk on **"Innovative Opportunities through Deep Learning With CNN"** on 14<sup>th</sup> February 202 at10:00 AM by Dr. Fathima,Professor and Head, Department of CSE, Adhiyamaan College of Engineering,Hosur.

#### **OBJECTIVE:**

The main objective of the expert talk is to focus on the idea of Deep Learning which is used as an effective tool for analysing big data. Deep Learning is a subset of Machine Learning which is used to simulate the behaviour of the human brain. The resource person explained about the different types of learning in Neural Networks. During the session, the resource person also explained the concept of Innovation and Entrepreneurship opportunities in the field of Convolutional Neural Networks. She also addressed the students how to acquire various skills in the field of Deep Learning.