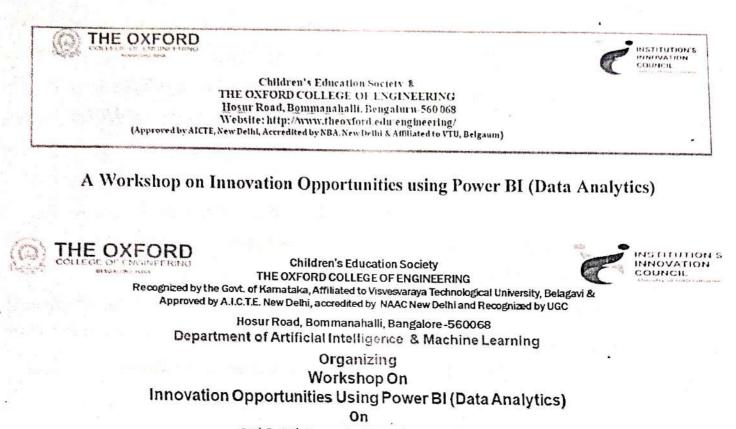

## EXPERT TALK ON "INNOVATIVE OPPORTUNITIES THROUGH DEEP LEARNING WITH CNN"

The Oxford college of Engineering, Bangalore- Institution Innovation Council in association with Department of Computer Science and Engineering organized a expert talk on **"Innovative Opportunities through Deep Learning With CNN"** on 14<sup>th</sup> February 202 at10:00 AM by Dr. Fathima,Professor and Head, Department of CSE, Adhiyamaan College of Engineering,Hosur.

#### **OBJECTIVE:**

The main objective of the expert talk is to focus on the idea of Deep Learning which is used as an effective tool for analysing big data. Deep Learning is a subset of Machine Learning which is used to simulate the behaviour of the human brain. The resource person explained about the different types of learning in Neural Networks. During the session, the resource person also explained the concept of Innovation and Entrepreneurship opportunities in the field of Convolutional Neural Networks. She also addressed the students how to acquire various skills in the field of Deep Learning.

In the morning session, the resource person highlighted the uses and various applications of Artificial Intelligence. She also addressed and briefed about the goals of learning Deep Learning and how to implement it in real world. She Explains about Convolutional Neural networks works. The main goal of deep learning is to improve with each new piece of data. Deep Learning simulates our Brain to identify objects and perform complex tasks. It is an important element of Data Science which includes statistics and predictive modelling and good for solving problems. The session also clearly explains about the applications of deep learning such as Real time behaviour analysis, data centre security and server optimization. The algorithms are clearly explained by the Resource Person.