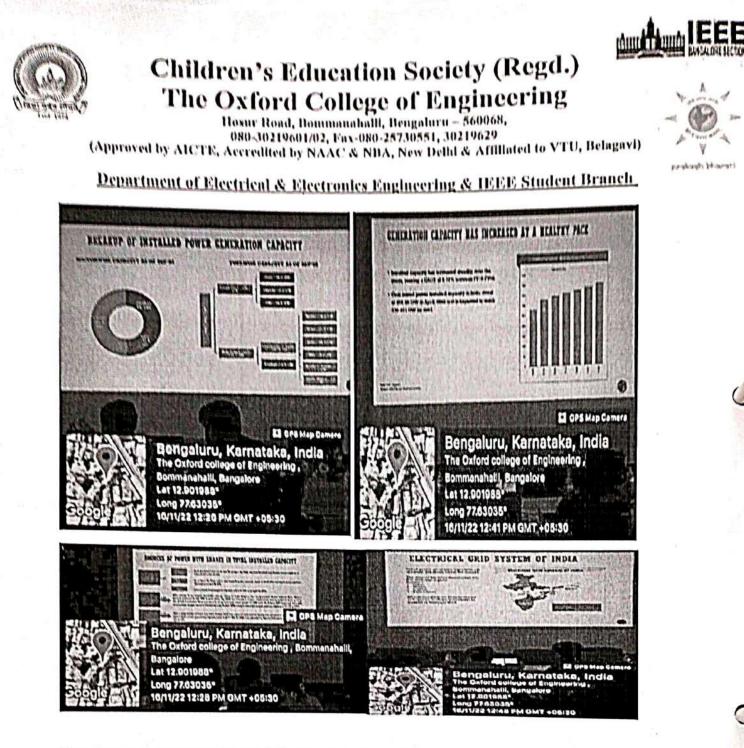

Children's Education Society ® THE OXFORD COLLEGE OF ENGINEERING Hosur Road, Bommanahalli, Bengaluru-560 068 Website: http://www.theoxford.edu/engineering/ (Approved by AICTE, New Delhi, Accredited by NBA, New Delhi & Affiliated to VTU, Belgaum)