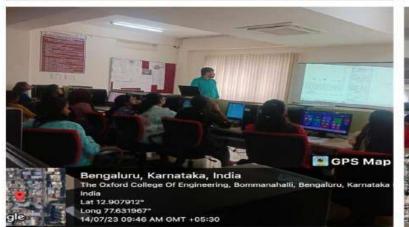

## EXPERT TALK ON "INNOVATIVE OPPORTUNITIES THROUGH DEEP LEARNING WITH CNN"

The Oxford college of Engineering, Bangalore- Institution Innovation Council in association with Department of Computer Science and Engineering organized a expert talk on **"Innovative Opportunities through Deep Learning With CNN"** on 14<sup>th</sup> February 202 at10:00 AM by Dr. Fathima,Professor and Head, Department of CSE, Adhiyamaan College of Engineering,Hosur.

#### **OBJECTIVE:**

The main objective of the expert talk is to focus on the idea of Deep Learning which is used as an effective tool for analysing big data. Deep Learning is a subset of Machine Learning which is used to simulate the behaviour of the human brain. The resource person explained about the different types of learning in Neural Networks. During the session, the resource person also explained the concept of Innovation and Entrepreneurship opportunities in the field of Convolutional Neural Networks. She also addressed the students how to acquire various skills in the field of Deep Learning.

In the Afternoon Session, the resource person clearly explains about the applications of deep learning and advances in machine learning. The latest technologies in Machine Learning are clearly explained. The multimodal neurons are the most advanced neural networks.