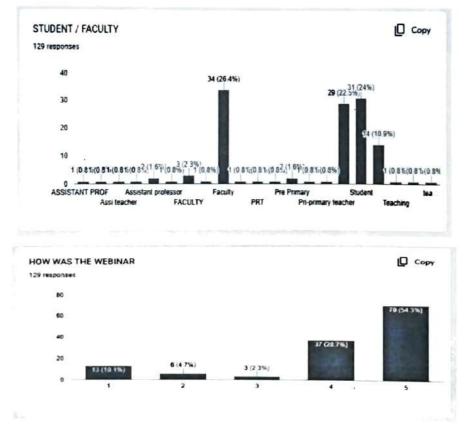

She concluded the session emphasizing on the importance of Deep Learning and how to focus on recent trends. The session was very motivating and created positive thoughts among the students.

75 students from various departments and 10 faculty are participated in the expert talk.