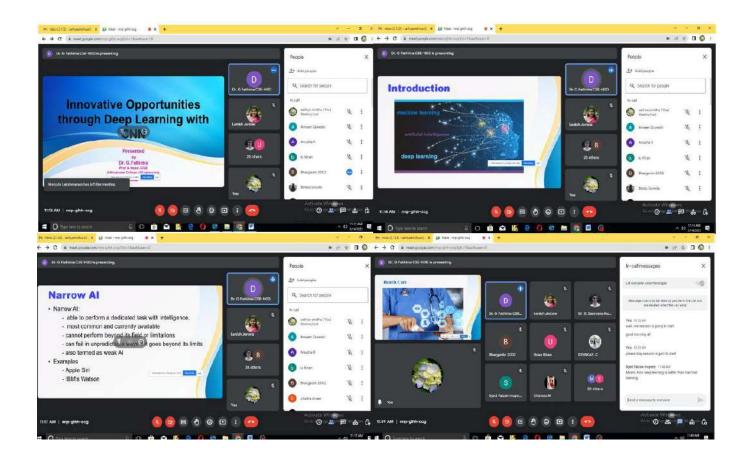

## EXPERT TALK ON "INNOVATIVE OPPORTUNITIES THROUGH DEEP LEARNING WITH CNN"

The Oxford college of Engineering, Bangalore- Institution Innovation Council in association with Department of Computer Science and Engineering organized a expert talk on **"Innovative Opportunities through Deep Learning With CNN"** on 14<sup>th</sup> February 202 at10:00 AM by Dr. Fathima,Professor and Head, Department of CSE, Adhiyamaan College of Engineering,Hosur.

#### **OBJECTIVE:**

The main objective of the expert talk is to focus on the idea of Deep Learning which is used as an effective tool for analysing big data. Deep Learning is a subset of Machine Learning which is used to simulate the behaviour of the human brain. The resource person explained about the different types of learning in Neural Networks. During the session, the resource person also explained the concept of Innovation and Entrepreneurship opportunities in the field of Convolutional Neural Networks. She also addressed the students how to acquire various skills in the field of Deep Learning.

In the morning session, the resource person highlighted the uses and various applications of Artificial Intelligence. She also addressed and briefed about the goals of learning Deep Learning and how to implement it in real world. She Explains about Convolutional Neural networks works. The main goal of deep learning is to improve with each new piece of data. Deep Learning simulates our Brain to identify objects and perform complex tasks. It is an important element of Data Science which includes statistics and predictive modelling and good for solving problems. The session also clearly explains about the applications of deep learning such as Real time behaviour analysis, data centre security and server optimization. The algorithms are clearly explained by the Resource Person.

In the Afternoon Session, the resource person clearly explains about the applications of deep learning and advances in machine learning. The latest technologies in Machine Learning are clearly explained. The multimodal neurons are the most advanced neural networks.