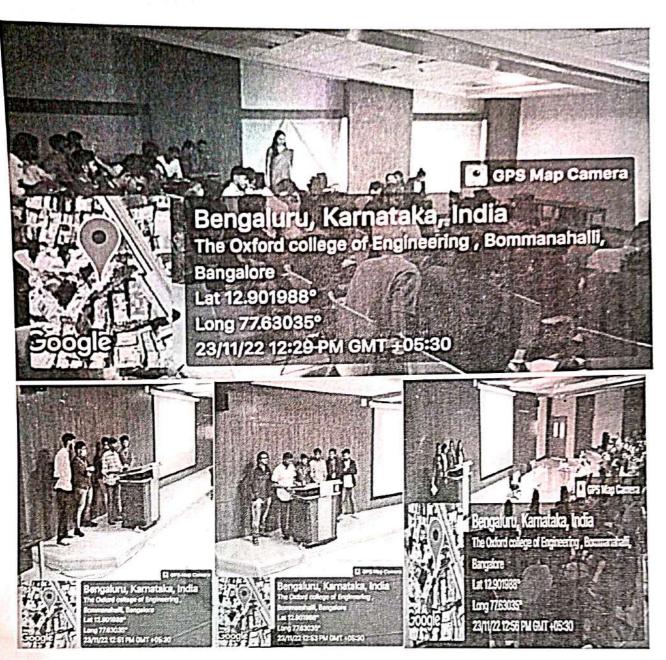

## EXPERT TALK ON "INNOVATIVE OPPORTUNITIES THROUGH DEEP LEARNING WITH CNN"

The Oxford college of Engineering, Bangalore- Institution Innovation Council in association with Department of Computer Science and Engineering organized a expert talk on **"Innovative Opportunities through Deep Learning With CNN"** on 14<sup>th</sup> February 202 at10:00 AM by Dr. Fathima,Professor and Head, Department of CSE, Adhiyamaan College of Engineering,Hosur.

She concluded the session emphasizing on the importance of Deep Learning and how to focus on recent trends. The session was very motivating and created positive thoughts among the students.

75 students from various departments and 10 faculty are participated in the expert talk.