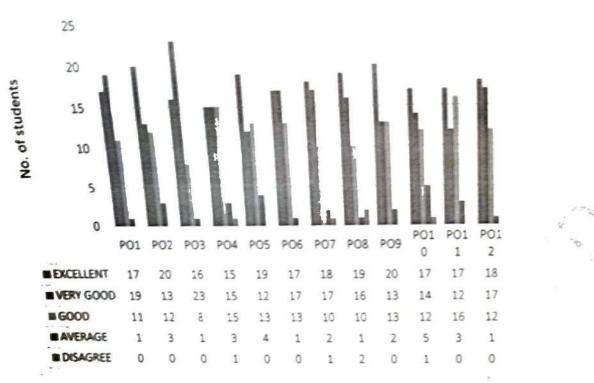

ic waste like coffee pulp and egg shell , herbal extract and vegetable processing waste and many more which are rich in carbon an nitrogen and good quality compost can be prepared. He spoke about Divide and Conquer rule which is implemented in treating this organic waste in which the organic waste is treated at the site itself as storage of organic waste creats odour and disturbs the harmony of nearby societies. He developed composter to treat the organic waste at the site itself in the areas like household, communities, etc..., The talk went very successfully and many of our friendly got to know the real problems of the society which can by solved by a biotech student. Sir even agreed for their industrial visit which will be very helping for the student for more practical exposure .







ų

Faculty Coordinator (Dr.K.Valarmathy)

Head of the Department

The second second

Dr. B.K MANJUNATHA Professor & Head Department of Biotechnology The Oxford College of Engineering Bengaluru-560 068.



Children's Education Society (Regd.)

THE OXFORD COLLEGE OF ENGINEERING

Bengaluru-560 068

## DEPARTMENT OF BIOTECHNOLOGY In association with BIOXFORUM

Cordially invites you for the

EXPERT LECTURE

ON

## "MEDICAL CODING"

By

Ms.Saimara Kaur, Managing Director, Aftech,Bangalore

On 9.12.2022 FROM 2.00 PM to 3:30 PM Venue: Room No. 703, VII Floor, Old Building

UANTH Dr. B.K. HOD

11

an

LE



Date: December 5, 2022

## **CIRCULAR**

The Department of Biotechnology Engineering is organizing an Expert Lecture on "Medical Coding" for the Students on 9.12.2022. In this regard Staff and