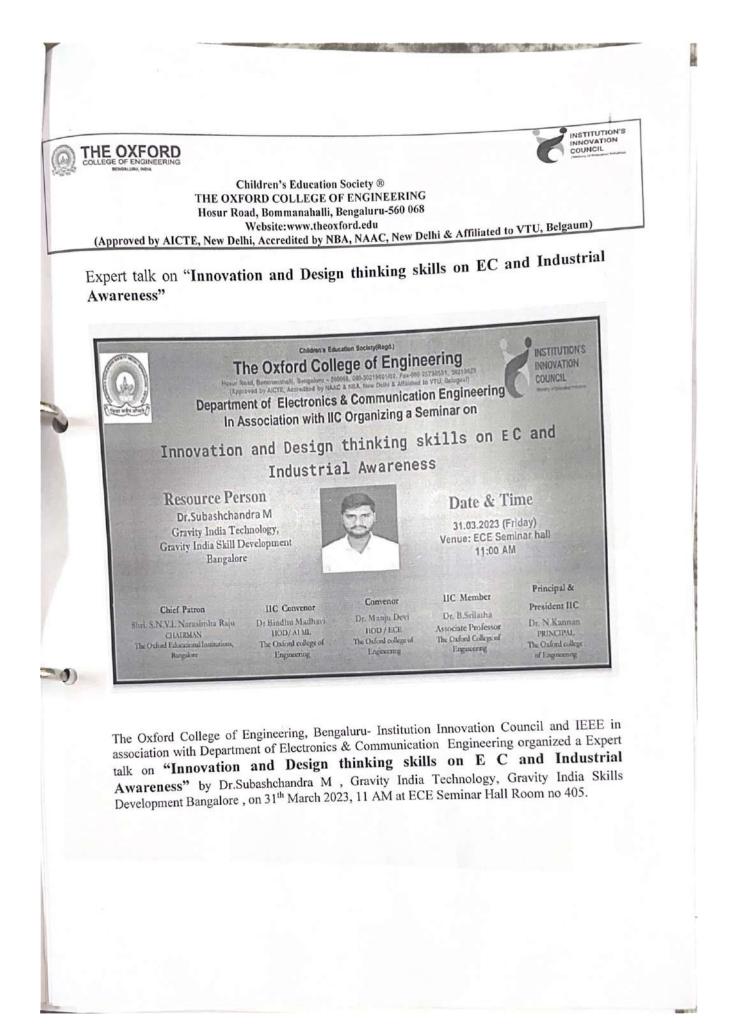

## EXPERT TALK ON "INNOVATIVE OPPORTUNITIES THROUGH DEEP LEARNING WITH CNN"

The Oxford college of Engineering, Bangalore- Institution Innovation Council in association with Department of Computer Science and Engineering organized a expert talk on **"Innovative Opportunities through Deep Learning With CNN"** on 14<sup>th</sup> February 202 at10:00 AM by Dr. Fathima,Professor and Head, Department of CSE, Adhiyamaan College of Engineering,Hosur.