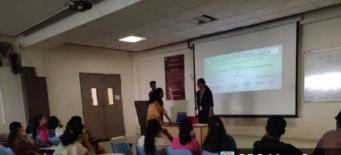

## EXPERT TALK ON "INNOVATIVE OPPORTUNITIES THROUGH DEEP LEARNING WITH CNN"

The Oxford college of Engineering, Bangalore- Institution Innovation Council in association with Department of Computer Science and Engineering organized a expert talk on **"Innovative Opportunities through Deep Learning With CNN"** on 14<sup>th</sup> February 202 at10:00 AM by Dr. Fathima,Professor and Head, Department of CSE, Adhiyamaan College of Engineering,Hosur.

In the morning session, the resource person highlighted the uses and various applications of Artificial Intelligence. She also addressed and briefed about the goals of learning Deep Learning and how to implement it in real world. She Explains about Convolutional Neural networks works. The main goal of deep learning is to improve with each new piece of data. Deep Learning simulates our Brain to identify objects and perform complex tasks. It is an important element of Data Science which includes statistics and predictive modelling and good for solving problems. The session also clearly explains about the applications of deep learning such as Real time behaviour analysis, data centre security and server optimization. The algorithms are clearly explained by the Resource Person.

She concluded the session emphasizing on the importance of Deep Learning and how to focus on recent trends. The session was very motivating and created positive thoughts among the students.

75 students from various departments and 10 faculty are participated in the expert talk.