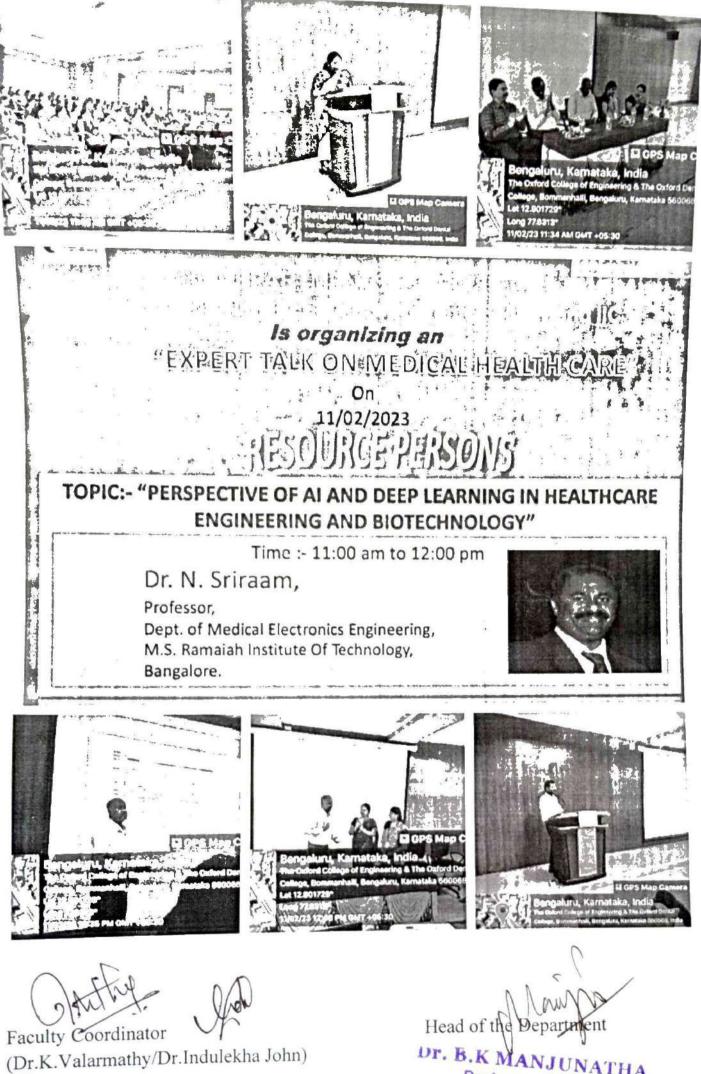

| 1     | 0    | 0    |



Dr. B.K MANJUNATHA Professor & Head Department of Biotechnology The Oxford College of Engineering Bengaluru - 560 063.

#### THE OXFORD COLLEGE OF ENGINEERING

## DEPARTMENT OF BIOTECHNOLOGY

(Recognized by the Govt. of Karnataka, Affiliated to Visvesvaraya Technological University, Belagavi & Approved by A.I.C.T.E. New Delhi, Accredited by NBA New Delhi and Recognized by UGC under section 2(f)) Bommanahalli, Hosur Road, Bengaluru -560068. D: 080 -30219601/602/604/736, Fax: 080 - 25730551/ 30219629 E-mail: engprincipal@theoxford.edu Web: www.theoxford.edu

| 6.       C K ASHIDA       10X21B1007       37       SEEMONE KIDAMAL       10X21B1039       SLALW         10       DEKSHA GURAV       10X21B1008       38       SHALINI MEYAAMAL       10X21B1039       SLALW         9.       GAGAN K C