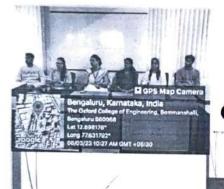

## EXPERT TALK ON "INNOVATIVE OPPORTUNITIES THROUGH DEEP LEARNING WITH CNN"

The Oxford college of Engineering, Bangalore- Institution Innovation Council in association with Department of Computer Science and Engineering organized a expert talk on **"Innovative Opportunities through Deep Learning With CNN"** on 14<sup>th</sup> February 202 at10:00 AM by Dr. Fathima,Professor and Head, Department of CSE, Adhiyamaan College of Engineering,Hosur.

In the morning session, the resource person highlighted the uses and various applications of Artificial Intelligence. She also addressed and briefed about the goals of learning Deep Learning and how to implement it in real world. She Explains about Convolutional Neural networks works. The main goal of deep learning is to improve with each new piece of data. Deep Learning simulates our Brain to identify objects and perform complex tasks. It is an important element of Data Science which includes statistics and predictive modelling and good for solving problems. The session also clearly explains about the applications of deep learning such as Real time behaviour analysis, data centre security and server optimization. The algorithms are clearly explained by the Resource Person.

In the Afternoon Session, the resource person clearly explains about the applications of deep learning and advances in machine learning. The latest technologies in Machine Learning are clearly explained. The multimodal neurons are the most advanced neural networks.