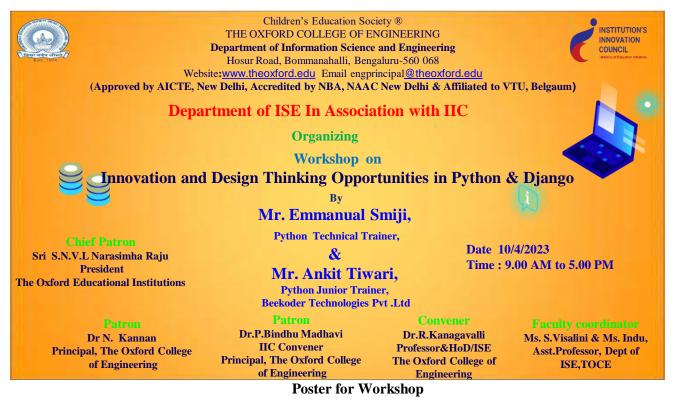

## EXPERT TALK ON "INNOVATIVE OPPORTUNITIES THROUGH DEEP LEARNING WITH CNN"

The Oxford college of Engineering, Bangalore- Institution Innovation Council in association with Department of Computer Science and Engineering organized a expert talk on **"Innovative Opportunities through Deep Learning With CNN"** on 14<sup>th</sup> February 202 at10:00 AM by Dr. Fathima,Professor and Head, Department of CSE, Adhiyamaan College of Engineering,Hosur.

#### **OBJECTIVE:**

The main objective of the expert talk is to focus on the idea of Deep Learning which is used as an effective tool for analysing big data. Deep Learning is a subset of Machine Learning which is used to simulate the behaviour of the human brain. The resource person explained about the different types of learning in Neural Networks. During the session, the resource person also explained the concept of Innovation and Entrepreneurship opportunities in the field of Convolutional Neural Networks. She also addressed the students how to acquire various skills in the field of Deep Learning.