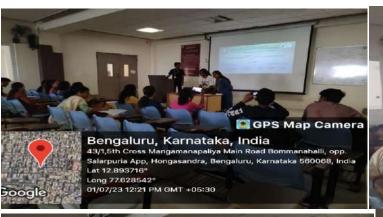

ologies currently running in companies to handle the files. Various prototype models were designed to manage the file.

### **OBJECTIVES:**

The main objective of the demo day is to understand the innovative applications of managing the files with multidisciplinary field and applications. The demo day was organized to understand the recent research and development using different application oriented models. It is to understand the working of various field of models and its operations. The event was conducted to know about the various types of tools and softwares for file management innovations.

### **OUTCOMES:**

The outcome of the demo day was to learn the innovations using various file management and it with multidisciplinary field.

### Participants: 40

### No of Faculty: 7

Google





### GPS Map Camera

### Bengaluru, Karnataka, India

43/1,5th Cross Mangamanapaliya Main Road Bommanahalii, opp. Salarpuria App, Hongasandra, Bengaluru, Karnataka 560068, India Lat 12.893716° Long 77.628542° 01/07/23 12:16 PM GMT +05:30



Bengaluru, Karnataka, India 43/1,5th Cross Mangamanapaliya Main Road Bommanahalil, opp. Salarpuria App, Hongasandra, Bengaluru, Karnataka 560068, India Lat 12.893716° Long 77.628542° 01/07/23 12:21 PM GMT +05:30

🔛 GPS Map Camera arama

Sooale

Bengaluru, Karnataka, India 43/1,5th Cross Mangamanapaliya Main Road Bommanahalli, opp. 5alarpuria App, Hongasandra, Bengaluru, Karnataka 560068, India Lat 12.893716\*

Long 77.628542° 01/07/23 12:16 PM GMT +05:30





GPS Map Camera

### Bengaluru, Karnataka, India

43/1,5th Cross Mangamanapaliya Main Road Bo