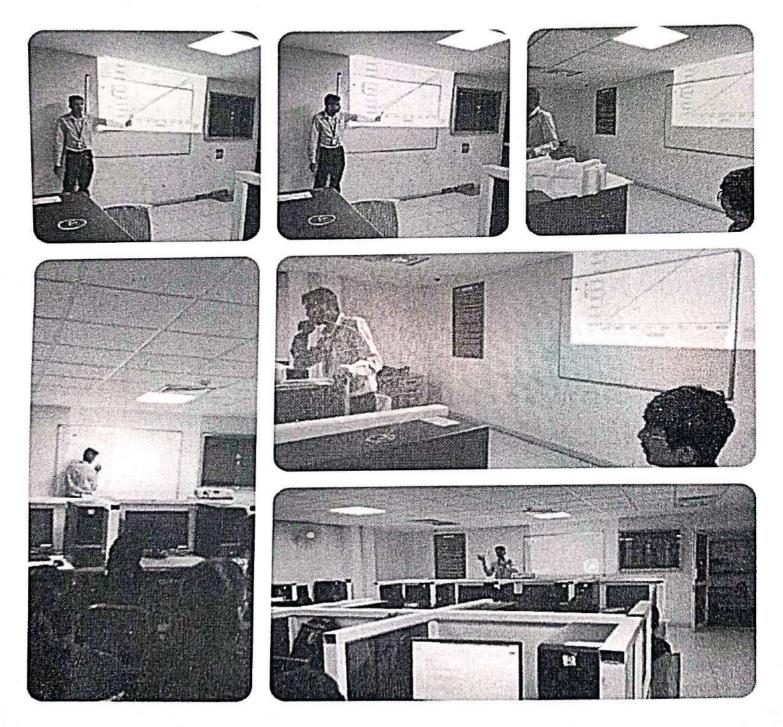

## EXPERT TALK ON "INNOVATIVE OPPORTUNITIES THROUGH DEEP LEARNING WITH CNN"

The Oxford college of Engineering, Bangalore- Institution Innovation Council in association with Department of Computer Science and Engineering organized a expert talk on **"Innovative Opportunities through Deep Learning With CNN"** on 14<sup>th</sup> February 202 at10:00 AM by Dr. Fathima,Professor and Head, Department of CSE, Adhiyamaan College of Engineering,Hosur.

In the morning session, the resource person highlighted the uses and various applications of Artificial Intelligence. She also addressed and briefed about the goals of learning Deep Learning and how to implement it in real world. She Explains about Convolutional Neural networks works. The main goal of deep learning is to improve with each new piece of data. Deep Learning simulates our Brain to identify objects and perform complex tasks. It is an important element of Data Science which includes statistics and predictive modelling and good for solving problems. The session also clearly explains about the applications of deep learning such as Real time behaviour analysis, data centre security and server optimization. The algorithms are clearly explained by the Resource Person.

She concluded the session emphasizing on the importance of Deep Learning and how to focus on recent trends. The session was very motivating and created positive thoughts among the students.

75 students from various departments and 10 faculty are participated in the expert talk.