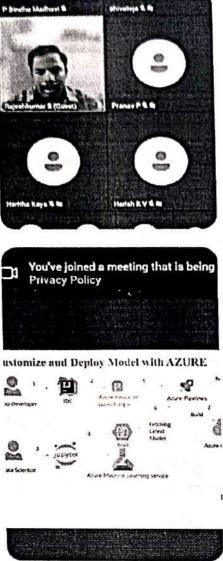

## EXPERT TALK ON "INNOVATIVE OPPORTUNITIES THROUGH DEEP LEARNING WITH CNN"

The Oxford college of Engineering, Bangalore- Institution Innovation Council in association with Department of Computer Science and Engineering organized a expert talk on **"Innovative Opportunities through Deep Learning With CNN"** on 14<sup>th</sup> February 202 at10:00 AM by Dr. Fathima,Professor and Head, Department of CSE, Adhiyamaan College of Engineering,Hosur.

#### **OBJECTIVE:**

The main objective of the expert talk is to focus on the idea of Deep Learning which is used as an effective tool for analysing big data. Deep Learning is a subset of Machine Learning which is used to simulate the behaviour of the human brain. The resource person explained about the different types of learning in Neural Networks. During the session, the resource person also explained the concept of Innovation and Entrepreneurship opportunities in the field of Convolutional Neural Networks. She also addressed the students how to acquire various skills in the field of Deep Learning.

In the morning session, the resource person highlighted the uses and various applications of Artificial Intelligence. She also addressed and briefed about the goals of learning Deep Learning and how to implement it in real world. She Explains about Convolutional Neural networks works. The main goal of deep learning is to improve with each new piece of data. Deep Learning simulates our Brain to identify objects and perform complex tasks. It is an important element of Data Science which includes statistics and predictive modelling and good for solving problems. The session also clearly explains about the applications of deep learning such as Real time behaviour analysis, data centre security and server optimization. The algorithms are clearly explained by the Resource Person.